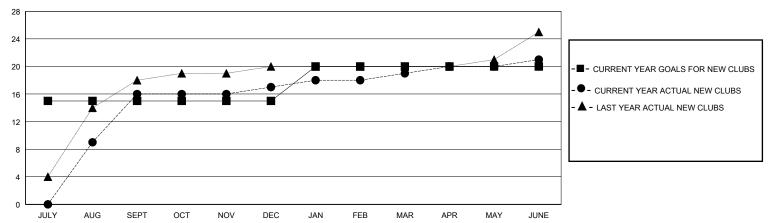

## District 325 K

Results as of: 6/30/2024

| GMT: | LOCATION NEPAL | GMT CA |
|------|----------------|--------|
|      |                |        |

|                       | Club          | s         |                       |               | Men                     | nbers                   |                                                    |
|-----------------------|---------------|-----------|-----------------------|---------------|-------------------------|-------------------------|----------------------------------------------------|
| RESULTS FOR 2023-2024 |               |           | RESULTS FOR 2023-2024 |               |                         |                         |                                                    |
| QUARTER               | NEW CLUB GOAL | NEW CLUBS | DROPPED CLUBS         | QUARTER MEN   | MBER GROWTH NET<br>GOAL | MEMBER GROWTH<br>ACTUAL | DROPPED<br>MEMBERS ACTUAL<br>(including transfers) |
| JULY/AUG/SEPT         | 15            | 16        | 1                     | JULY/AUG/SEPT | 300                     | 584                     | 189                                                |
| OCT/NOV/DEC           | 0             | 1         | 13                    | OCT/NOV/DEC   | 75                      | 166                     | 381                                                |
| JAN/FEB/MAR           | 5             | 2         | 1                     | JAN/FEB/MAR   | 100                     | 301                     | 105                                                |
| APR/MAY/JUNE          | 0             | 2         | 9                     | APR/MAY/JUNE  | 125                     | 121                     | 409                                                |