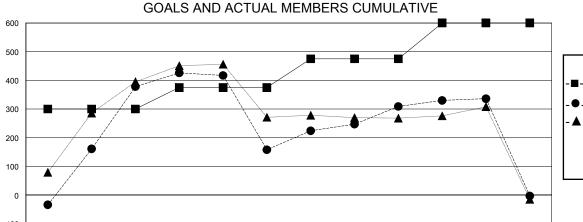

## District 325 K

Results as of: 6/30/2024

| GMT: | LOCATION NEPAL | GMT CA |
|------|----------------|--------|
|      |                |        |

|                       | Club          | s         |                       |               | Men                     | nbers                   |                                                    |
|-----------------------|---------------|-----------|-----------------------|---------------|-------------------------|-------------------------|----------------------------------------------------|
| RESULTS FOR 2023-2024 |               |           | RESULTS FOR 2023-2024 |               |                         |                         |                                                    |
| QUARTER               | NEW CLUB GOAL | NEW CLUBS | DROPPED CLUBS         | QUARTER MEN   | MBER GROWTH NET<br>GOAL | MEMBER GROWTH<br>ACTUAL | DROPPED<br>MEMBERS ACTUAL<br>(including transfers) |
| JULY/AUG/SEPT         | 15            | 16        | 1                     | JULY/AUG/SEPT | 300                     | 584                     | 189                                                |
| OCT/NOV/DEC           | 0             | 1         | 13                    | OCT/NOV/DEC   | 75                      | 166                     | 381                                                |
| JAN/FEB/MAR           | 5             | 2         | 1                     | JAN/FEB/MAR   | 100                     | 301                     | 105                                                |
| APR/MAY/JUNE          | 0             | 2         | 9                     | APR/MAY/JUNE  | 125                     | 121                     | 409                                                |

## GOALS AND ACTUAL NEW CLUBS CUMULATIVE

JAN

DEC

| - <b>-</b> | MEMBER GROWTH NET GOAL | _ |
|------------|------------------------|---|
|            |                        |   |

MEMBER GROWTH ACTUAL

| <br>LASI | TEAR MEMBERSHIP ACTUAL |
|----------|------------------------|
|          |                        |